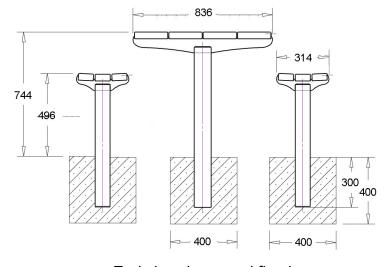

### **MOUNTING**

☐ Surface fixed☐ In ground fixed

Side view, in ground fixed

End view, in ground fixed