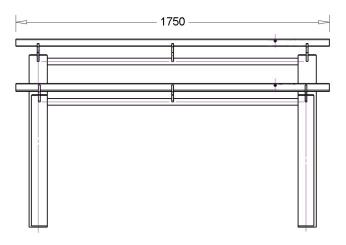

# SLAT DIMENSIONS/SEAT LENGTH

Seat slat section: 90 x 40mm Table slat section: 200 x 40mm Length: 1750mm